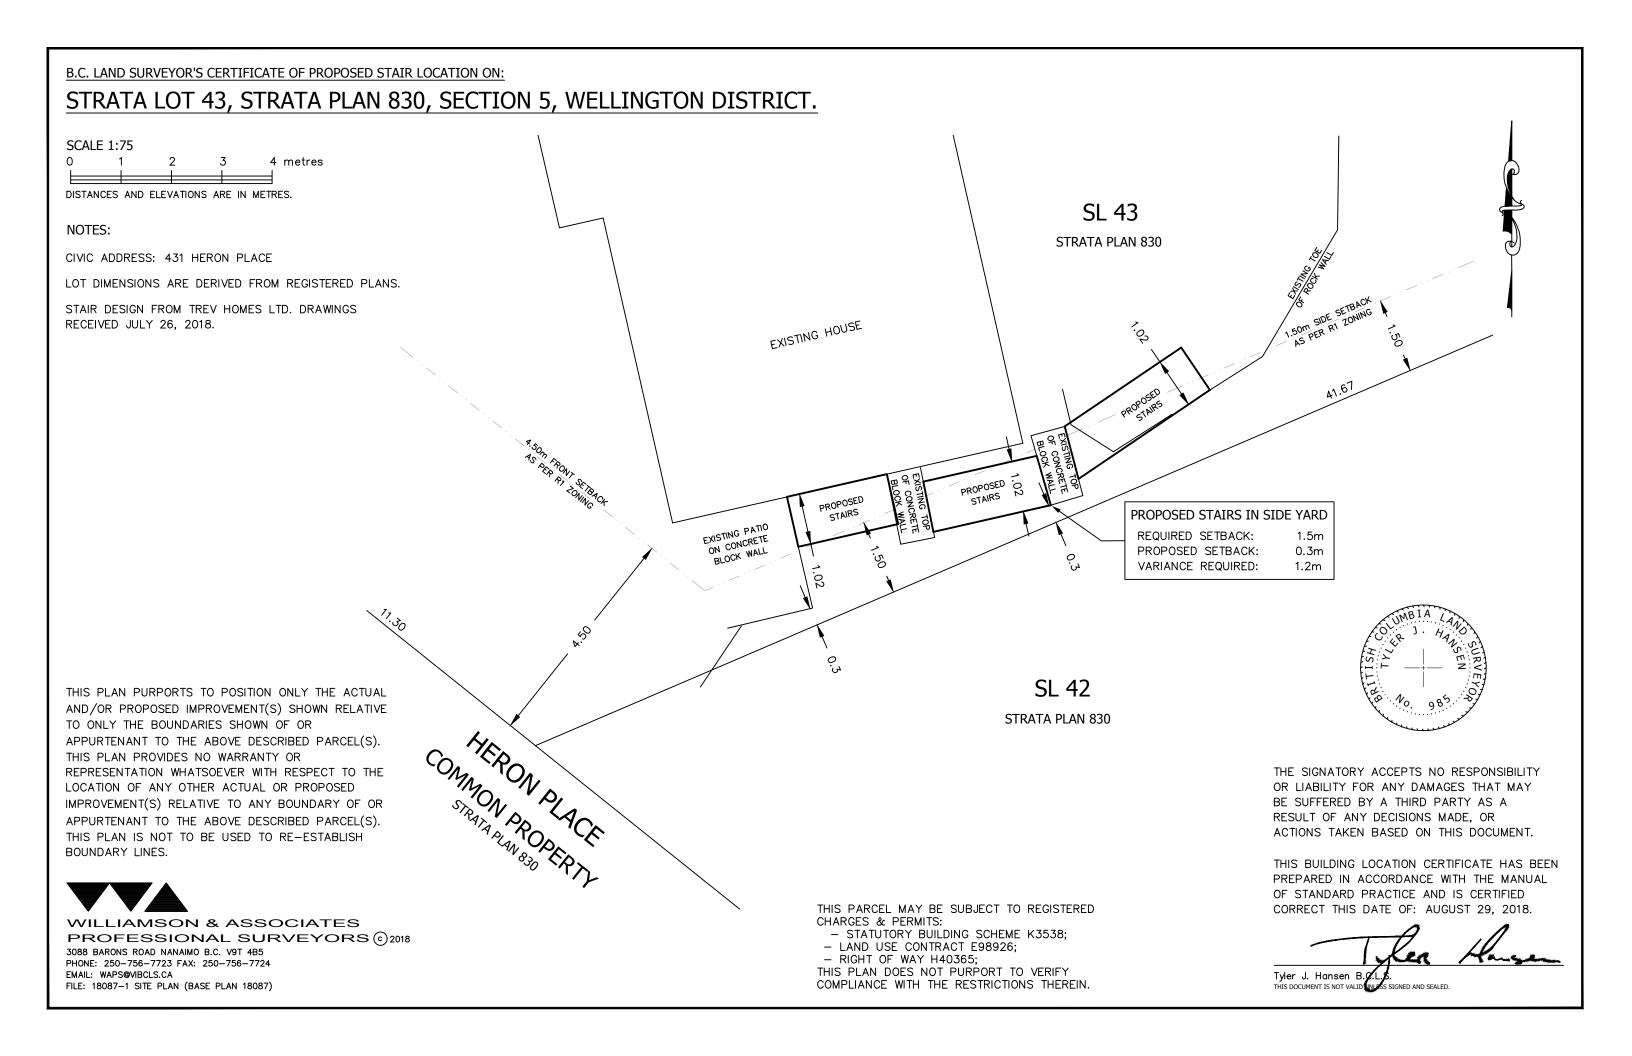

APPEAL NO: BOV00706

**Applicant:** Andrew Godley

Civic Address: 431 HERON PLACE

Legal Description: STRATA LOT 43, SECTION 5, WELLINGTON DISTRICT, STRATA

PLAN 830 (PHASE 2), TOGETHER WITH AN INTEREST IN THE COMMON PROPERTY IN PROPORTION TO THE UNIT ENTITLEMENT OF THE STRATA LOT AS SHOWN ON FORM 1

**Purpose:** Zoning Bylaw 2011 No. 4500 requires a minimum side yard setback

of 1.5m in the R1 zone. The applicant is requesting a side yard setback of 0.3m in order to construct exterior stairs along the south side of an existing single residential dwelling. This represents a

variance of 1.2m.

**Zoning Regulations:** Single Family Residential – R1. The applicant requests a variance to

the City of Nanaimo "ZONING BYLAW 2011 NO. 4500":

Section 7.5.1 – Siting of Building

A minimum side yard setback of 1.5m is required.