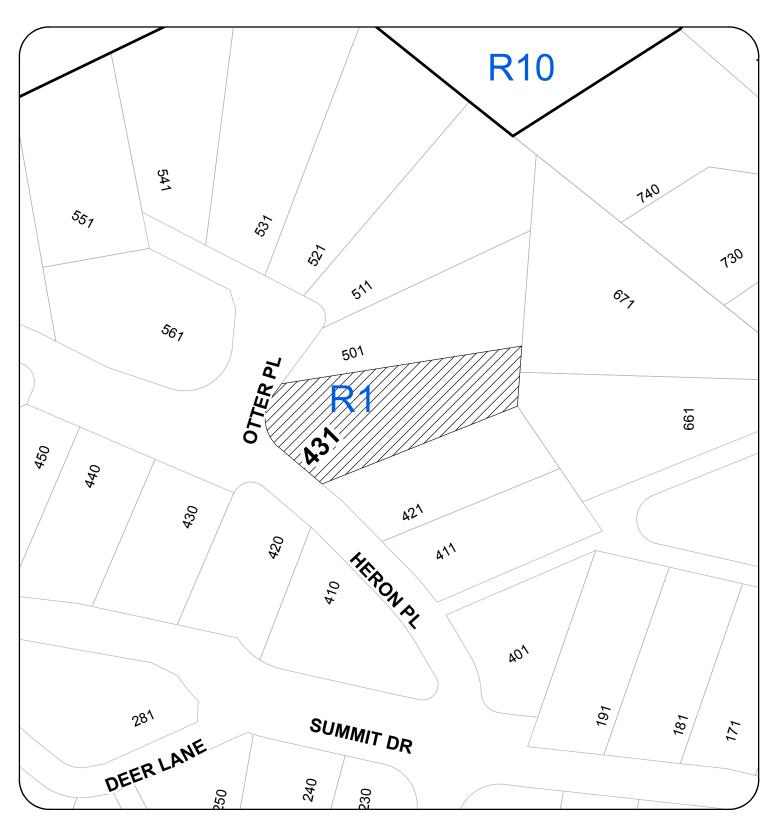

## **LOCATION PLAN**

## BOARD OF VARIANCE NO. BOV00706 LOCATION PLAN

Civic: 431 HERON PLACE Legal Description: STRATA LOT 43, SECTION 5, WELLINGTON DISTRICT, STRATA PLAN 830, (PHASE 2), TOGETHER WITH AN INTEREST IN THE COMMON PROPERTY IN PROPORTION TO THE UNIT ENTITLEMENT OF THE STRATA LOT AS SHOWN ON FORM 1.